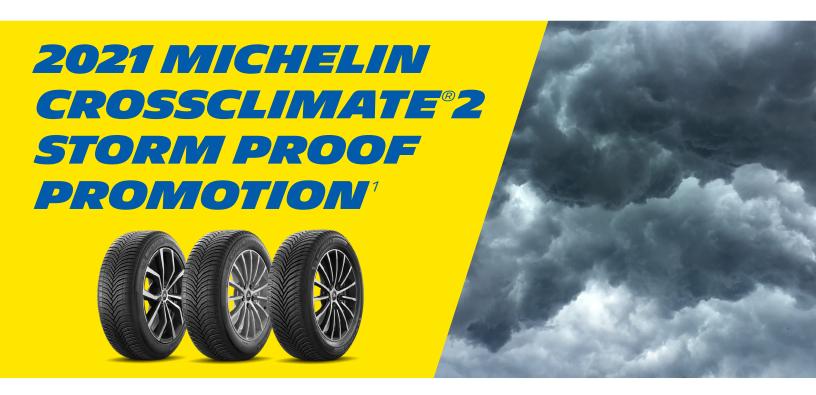

Promotion Dates: August 1, 2021 - December 31, 2021 Submission Deadline: January 31, 2022

# STORM CATEGORY 1

Earn \$4 SPIFF per Michelin® CrossClimate®2 tire sold or DOUBLE your earnings to \$8 SPIFF per Michelin® CrossClimate®2 tire sold by completing at least three (3) Michelin® CrossClimate®2 micro learning modules by 11:59 pm ET on August 31, 2021!

# STORM CATEGORY 2

The first 3,000 eligible participants that sell three (3) Sets² of Michelin® CrossClimate®2 tires will receive one (1) The North Face® All-Weather DryVent™ Stretch Jacket!

## STORM CATEGORY 3

The first 1,500 eligible participants that sell five (5) Sets<sup>3</sup> or More of Michelin CrossClimate<sup>®</sup>2 tires may receive (1) set of Michelin CrossClimate<sup>®</sup>2 for your personal vehicle at 100% off pre-tax invoice price OR 50% off pre-tax invoice price (up to a \$800 maximum value) one (1) set of four (4) Michelin<sup>®</sup> brands tires for your personal vehicle.